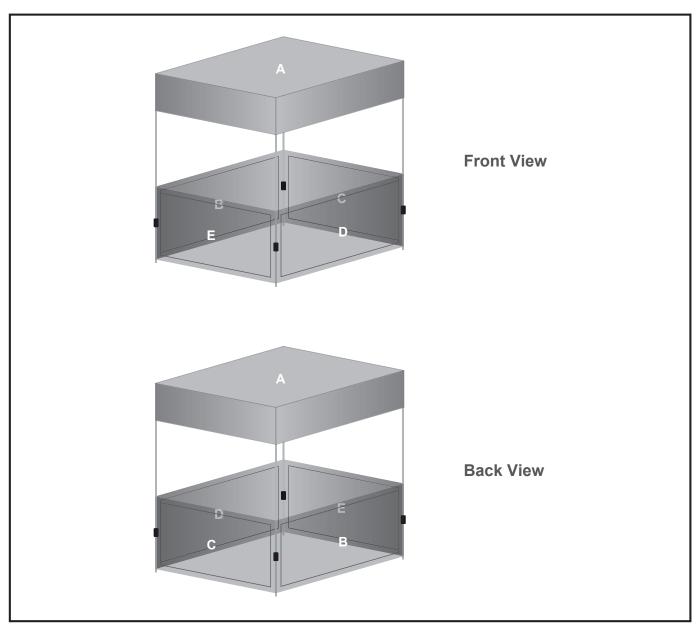

## **DISPLAY-2034**

Ovation Gazebo 1.5x1.5m Kiosk - 4 Half walls

## Branding Options:

**Position: A - Roof** Size: 2270mm wide x 2270mm high **Position: B - C - D - E - Half wall** Size: 1586mm wide x 1081mm high